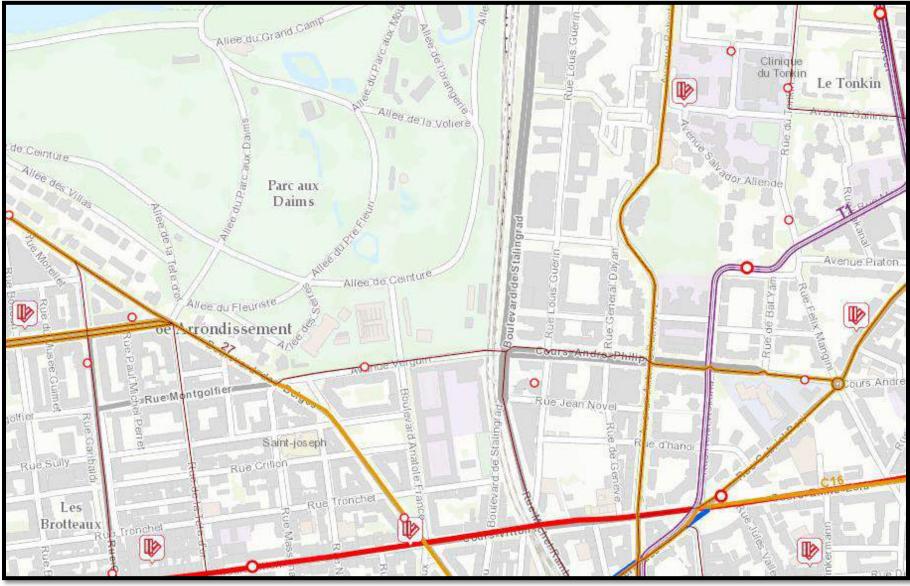

### 9<sup>th</sup> International Workshop on the Application of FPGAs in NPPs

In association with the IAEA and SunPort.

EDF Nuclear Engineering Division, Basic Design (SEPTEN)

Alexander Wigg (alexander-john.wigg@edf.fr)



## Welcome to Lyon!



### Welcome to Lyon : Antiquity



#### Welcome to Lyon : Middles ages and Renaissance



## Welcome to Lyon : 17<sup>th</sup> and 18<sup>th</sup> Centuries



#### Welcome to Lyon : 19<sup>th</sup> Century and modern city





#### Welcome to Lyon : Transport





#### Plan for this afternoon : Walking tour of Lyon







## Thank you for your attention.

# We hope you enjoy your stay in Lyon.



Copyright EDF © Accessibilité interne