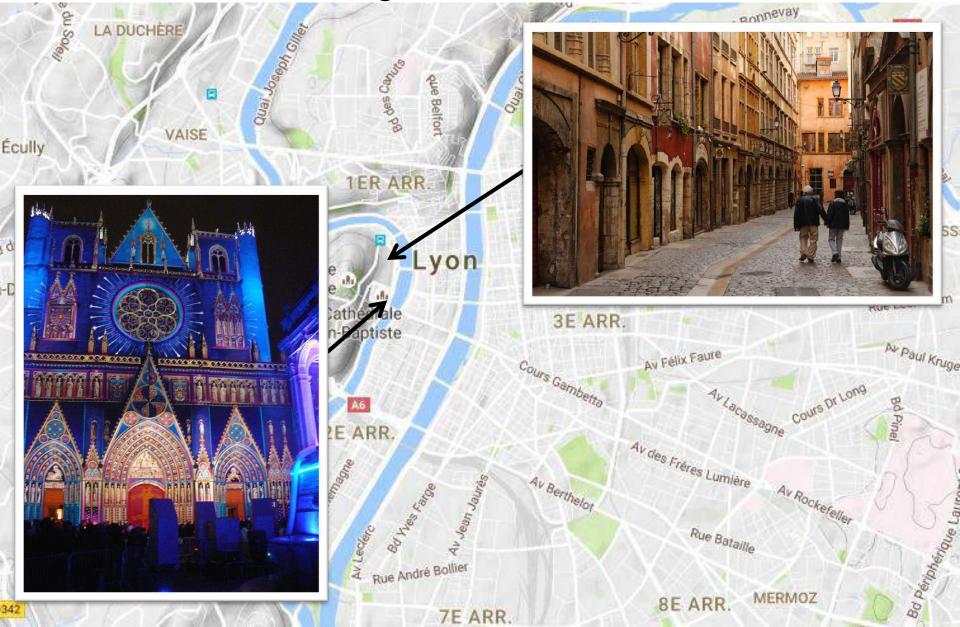

### 9<sup>th</sup> International Workshop on the Application of FPGAs in NPPs

In association with the IAEA and SunPort.

EDF Nuclear Engineering Division, Basic Design (SEPTEN)

Alexander Wigg (alexander-john.wigg@edf.fr)



## Welcome to Lyon!



### Welcome to Lyon : Antiquity



#### Welcome to Lyon : Middles ages and Renaissance



## Welcome to Lyon : 17<sup>th</sup> and 18<sup>th</sup> Centuries



#### Welcome to Lyon : 19<sup>th</sup> Century and modern city





#### Welcome to Lyon : Transport





#### Plan for this afternoon : Walking tour of Lyon







## Thank you for your attention.

# We hope you enjoy your stay in Lyon.



Copyright EDF © Accessibilité interne