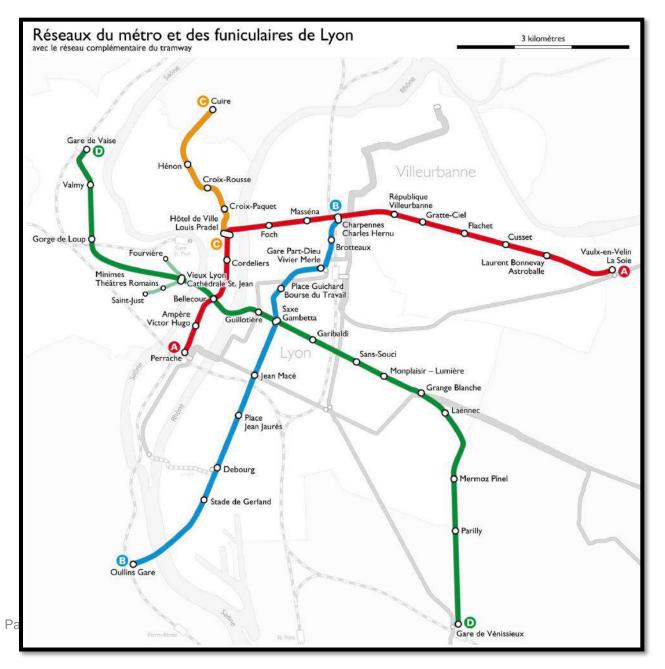

### 9<sup>th</sup> International Workshop on the Application of FPGAs in NPPs

In association with the IAEA and SunPort.

EDF Nuclear Engineering Division, Basic Design (SEPTEN)

Alexander Wigg (alexander-john.wigg@edf.fr)



## Welcome to Lyon!



### Welcome to Lyon : Antiquity



#### Welcome to Lyon : Middles ages and Renaissance



## Welcome to Lyon : 17<sup>th</sup> and 18<sup>th</sup> Centuries



#### Welcome to Lyon : 19<sup>th</sup> Century and modern city





#### Welcome to Lyon : Transport





#### Plan for this afternoon : Walking tour of Lyon







## Thank you for your attention.

# We hope you enjoy your stay in Lyon.



Copyright EDF © Accessibilité interne